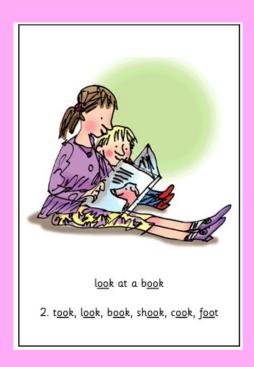

## Grŵp Pinc - ay ee igh ow oo oo

| Green Words                            |                                                      |                                         |  |  |  |
|----------------------------------------|------------------------------------------------------|-----------------------------------------|--|--|--|
| ay                                     | ее                                                   | igh                                     |  |  |  |
| day may play say<br>spray way lay tray | been green see seen<br>sleep three feel<br>keep need | bright fright high<br>light might night |  |  |  |
| ow                                     | 00                                                   | 00                                      |  |  |  |
| blow know low show slow snow flow glow | food moon pool<br>spoon too zoo fool<br>mood stool   | book cook foot look<br>shook took       |  |  |  |