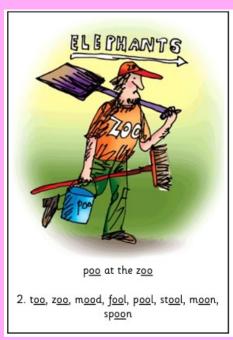

## Grŵp Pinc - ay ee igh ow oo oo

| Green Words                            |                                                      |                                         |  |  |  |
|----------------------------------------|------------------------------------------------------|-----------------------------------------|--|--|--|
| ay                                     | ее                                                   | igh                                     |  |  |  |
| day may play say<br>spray way lay tray | been green see seen<br>sleep three feel<br>keep need | bright fright high<br>light might night |  |  |  |
| ow                                     | 00                                                   | 00                                      |  |  |  |
| blow know low show slow snow flow glow | food moon pool<br>spoon too zoo fool<br>mood stool   | book cook foot look<br>shook took       |  |  |  |